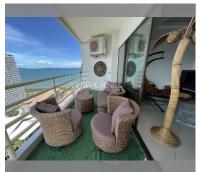

Condo for sale studio 95.46 m<sup>2</sup> in View Talay 5, Pattaya

## **UNIT PARAMETERS:**

| UID                | FS-232720              |
|--------------------|------------------------|
| quota              | company ownership      |
| type               | studio                 |
| size               | 95.46m <sup>2</sup>    |
| floor              | 22                     |
| view               | sea view               |
| transfer fee payer | Buyer and Seller 50/50 |

## **FACILITIES:**

**General information:** highrise, meters to beach: 150, minutes to beach: 3, open parking, covered parking.

Swimming pool: swimming pool.

Other: reception, CCTV, security, minimart,

laundry, room service.