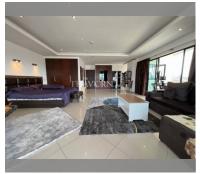

Condo for sale studio 95.46 m<sup>2</sup> in View Talay 5, Pattaya

## **UNIT PARAMETERS:**

| UID                | FS-232720              |
|--------------------|------------------------|
| quota              | company ownership      |
| type               | studio                 |
| size               | 95.46m <sup>2</sup>    |
| floor              | 22                     |
| view               | sea view               |
| transfer fee payer | Buyer and Seller 50/50 |