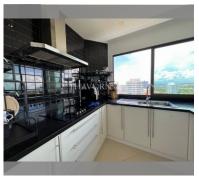

Condo for sale studio 95.46 m<sup>2</sup> in View Talay 5, Pattaya

## **UNIT PARAMETERS:**

| UID                | FS-232720              |
|--------------------|------------------------|
| quota              | company ownership      |
| type               | studio                 |
| size               | 95.46m <sup>2</sup>    |
| floor              | 22                     |
| view               | sea view               |
| transfer fee payer | Buyer and Seller 50/50 |