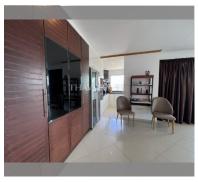

Condo for sale studio 95.46 m<sup>2</sup> in View Talay 5, Pattaya

## **UNIT PARAMETERS:**

| UID                | FS-232720              |
|--------------------|------------------------|
| quota              | company ownership      |
| type               | studio                 |
| size               | 95.46m <sup>2</sup>    |
| floor              | 22                     |
| view               | sea view               |
| transfer fee payer | Buyer and Seller 50/50 |