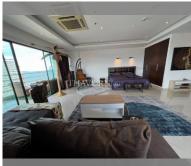

Condo for sale studio 95.46 m<sup>2</sup> in View Talay 5, Pattaya

## **UNIT PARAMETERS:**

| UID                | FS-232720              |
|--------------------|------------------------|
| quota              | company ownership      |
| type               | studio                 |
| size               | 95.46m <sup>2</sup>    |
| floor              | 22                     |
| view               | sea view               |
| transfer fee payer | Buyer and Seller 50/50 |