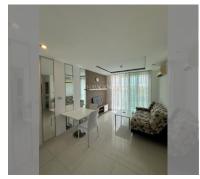

Condo for sale 1 bedroom 35 m<sup>2</sup> in Amazon Residence, Pattaya

## **UNIT PARAMETERS:**

| UID                | FS-232710        |
|--------------------|------------------|
| quota              | foreign quota    |
| type               | 1 bedroom        |
| size               | 35m <sup>2</sup> |
| floor              | 3                |
| view               | garden view      |
| quality            | not chosen       |
| transfer fee payer | 50/50            |