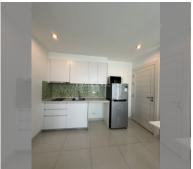

Condo for sale 1 bedroom 35 m<sup>2</sup> in Amazon Residence, Pattaya

## **UNIT PARAMETERS:**

| UID                | FS-232710        |
|--------------------|------------------|
| quota              | foreign quota    |
| type               | 1 bedroom        |
| size               | 35m <sup>2</sup> |
| floor              | 3                |
| view               | garden view      |
| quality            | not chosen       |
| transfer fee payer | 50/50            |