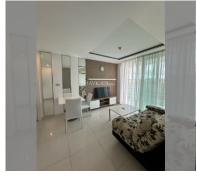

Condo for sale 1 bedroom 35 m<sup>2</sup> in Amazon Residence, Pattaya

## **UNIT PARAMETERS:**

| UID                | FS-232710        |
|--------------------|------------------|
| quota              | foreign quota    |
| type               | 1 bedroom        |
| size               | 35m <sup>2</sup> |
| floor              | 3                |
| view               | garden view      |
| quality            | not chosen       |
| transfer fee payer | 50/50            |