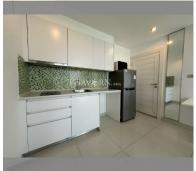

Condo for sale 1 bedroom 35 m<sup>2</sup> in Amazon Residence, Pattaya

## **UNIT PARAMETERS:**

| UID                | FS-232710        |
|--------------------|------------------|
| quota              | foreign quota    |
| type               | 1 bedroom        |
| size               | 35m <sup>2</sup> |
| floor              | 3                |
| view               | garden view      |
| quality            | not chosen       |
| transfer fee payer | 50/50            |