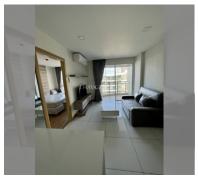

Condo for sale 1 bedroom 48.1 m<sup>2</sup> in Whale Marina Condo, Pattaya

## **UNIT PARAMETERS:**

| UID                | FS-232616  |
|--------------------|------------|
| quota              | thai quota |
| type               | 1 bedroom  |
| size               | 48.1m²     |
| floor              | 8          |
| view               | pool view  |
| transfer fee payer | 50/50      |