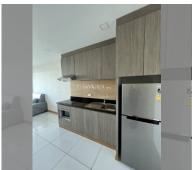

Condo for sale 1 bedroom 48.1 m<sup>2</sup> in Whale Marina Condo, Pattaya

## **UNIT PARAMETERS:**

| UID                | FS-232616  |
|--------------------|------------|
| quota              | thai quota |
| type               | 1 bedroom  |
| size               | 48.1m²     |
| floor              | 8          |
| view               | pool view  |
| transfer fee payer | 50/50      |