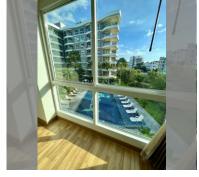

## **UNIT PARAMETERS:**

| UID                | FS-232601     |
|--------------------|---------------|
| quota              | foreign quota |
| type               | 2 bedroom     |
| size               | 82m²          |
| floor              | 3             |
| view               | pool view     |
| transfer fee payer | 50/50         |

## **FACILITIES:**

General information: lowrise, meters to beach: 500, open parking, covered parking. Swimming pool: swimming pool.

Chill zone: garden, barbeque areas.

**Health zone:** gym, sauna. **Other:** CCTV, security.