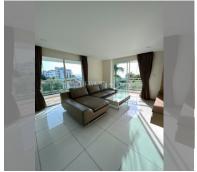

Condo for sale 2 bedroom 82 m<sup>2</sup> in Whale Marina Condo, Pattaya

## **UNIT PARAMETERS:**

| UID                | FS-232601     |
|--------------------|---------------|
| quota              | foreign quota |
| type               | 2 bedroom     |
| size               | 82m²          |
| floor              | 3             |
| view               | pool view     |
| transfer fee payer | 50/50         |