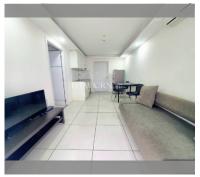

Condo for sale 1 bedroom 36 m<sup>2</sup> in Siam Oriental Tropical Garden, Pattaya

## **UNIT PARAMETERS:**

| UID                | FS-232559              |
|--------------------|------------------------|
| quota              | foreign quota          |
| type               | 1 bedroom              |
| size               | 36m²                   |
| floor              | 4                      |
| view               | city view              |
| transfer fee payer | Seller and buyer 50/50 |