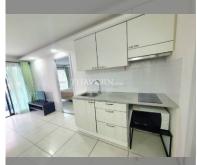

Condo for sale 1 bedroom 36 m<sup>2</sup> in Siam Oriental Tropical Garden, Pattaya

## **UNIT PARAMETERS:**

| UID                | FS-232559              |
|--------------------|------------------------|
| quota              | foreign quota          |
| type               | 1 bedroom              |
| size               | 36m²                   |
| floor              | 4                      |
| view               | city view              |
| transfer fee payer | Seller and buyer 50/50 |