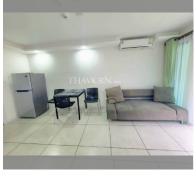

Condo for sale 1 bedroom 36 m<sup>2</sup> in Siam Oriental Tropical Garden, Pattaya

## **UNIT PARAMETERS:**

| UID                | FS-232559              |
|--------------------|------------------------|
| quota              | foreign quota          |
| type               | 1 bedroom              |
| size               | 36m²                   |
| floor              | 4                      |
| view               | city view              |
| transfer fee payer | Seller and buyer 50/50 |