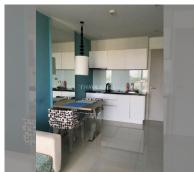

Condo for sale 1 bedroom 35 m<sup>2</sup> in Atlantis Condo Resort, Pattaya

## **UNIT PARAMETERS:**

| UID                | FS-232250        |
|--------------------|------------------|
| quota              | foreign quota    |
| type               | 1 bedroom        |
| size               | 35m <sup>2</sup> |
| floor              | 8                |
| view               | city view        |
| transfer fee payer | 50/50            |