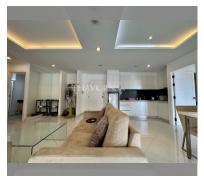

# **THAVORN ASIA PROPERTY**

Condo for sale 2 bedroom 70 m<sup>2</sup> in Paradise Park, Pattaya

# ₿ 3,300,000

## UNIT PARAMETERS:

| UID                | FS-228347         |
|--------------------|-------------------|
| quota              | company ownership |
| type               | 2 bedroom         |
| size               | 70m <sup>2</sup>  |
| floor              | 8                 |
| view               | pool view         |
| quality            | not chosen        |
| transfer fee payer | 50/50             |