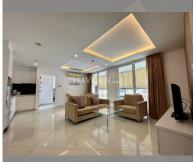

# **THAVORN ASIA PROPERTY**

Condo for sale 2 bedroom 70 m<sup>2</sup> in Paradise Park, Pattaya

# ₿ 3,300,000

## UNIT PARAMETERS:

| UID                | FS-228347         |
|--------------------|-------------------|
| quota              | company ownership |
| type               | 2 bedroom         |
| size               | 70m <sup>2</sup>  |
| floor              | 8                 |
| view               | pool view         |
| quality            | not chosen        |
| transfer fee payer | 50/50             |