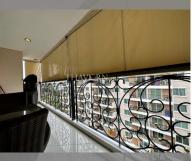

## UNIT PARAMETERS:

| UID                | FS-228347         |
|--------------------|-------------------|
| quota              | company ownership |
| type               | 2 bedroom         |
| size               | 70m <sup>2</sup>  |
| floor              | 8                 |
| view               | pool view         |
| quality            | not chosen        |
| transfer fee payer | 50/50             |

### FACILITIES:

General information: resort, underground parking.

Swimming pool: swimming pool, kids pool. Chill zone: chill zone, garden.

Health zone: gym.

**Other:** lobby, kids playgarden, CCTV, security, minimart.