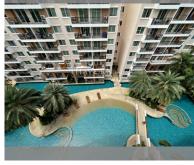

### PROJECT PARAMETERS:

| district    | Jomtien       |
|-------------|---------------|
| buildings   | 3             |
| floors      | 8             |
| built in    | 2012          |
| maintenance | ₿ 29,400/year |

### FACILITIES:

General information: resort, underground parking.

Swimming pool: swimming pool, kids pool. Chill zone: chill zone, garden.

Health zone: gym.

**Other:** lobby, kids playgarden, CCTV, security, minimart.