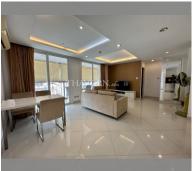

# **THAVORN ASIA PROPERTY**

Condo for sale 2 bedroom 70 m<sup>2</sup> in Paradise Park, Pattaya

# ₿ 3,300,000

## UNIT PARAMETERS:

| UID                | FS-228347         |
|--------------------|-------------------|
| quota              | company ownership |
| type               | 2 bedroom         |
| size               | 70m <sup>2</sup>  |
| floor              | 8                 |
| view               | pool view         |
| quality            | not chosen        |
| transfer fee payer | 50/50             |