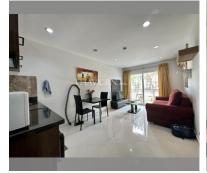

# THAVORN ASIA PROPERTY

Condo for sale 1 bedroom 38 m<sup>2</sup> in Park Lane Jomtien Resort, Pattaya

## UNIT PARAMETERS:

| UID                | FS-228344        |
|--------------------|------------------|
| quota              | thai quota       |
| type               | 1 bedroom        |
| size               | 38m <sup>2</sup> |
| floor              | 3                |
| view               | garden view      |
| transfer fee payer | 50/50            |