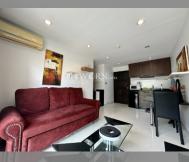

# THAVORN ASIA PROPERTY

Condo for sale 1 bedroom 38 m<sup>2</sup> in Park Lane Jomtien Resort, Pattaya

## UNIT PARAMETERS:

| UID                | FS-228344        |
|--------------------|------------------|
| quota              | thai quota       |
| type               | 1 bedroom        |
| size               | 38m <sup>2</sup> |
| floor              | 3                |
| view               | garden view      |
| transfer fee payer | 50/50            |