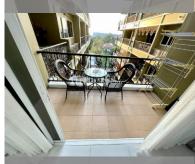

## **UNIT PARAMETERS:**

| UID                | FS-228310        |
|--------------------|------------------|
| quota              | foreign quota    |
| type               | 2 bedroom        |
| size               | 74m²             |
| floor              | 5                |
| view               | partial sea view |
| quality            | not chosen       |
| transfer fee payer | 50/50            |