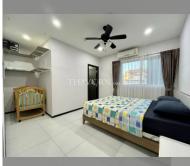

a

## **B** 5,900,000

## **UNIT PARAMETERS:**

| UID                | FS-228310        |
|--------------------|------------------|
| quota              | foreign quota    |
| type               | 2 bedroom        |
| size               | 74m²             |
| floor              | 5                |
| view               | partial sea view |
| quality            | not chosen       |
| transfer fee payer | 50/50            |



| district    | Pratumnak     |
|-------------|---------------|
| buildings   | 2             |
| floors      | 7             |
| built in    | 2009          |
| maintenance | ß 35,520/year |

## **FACILITIES:**

**General information:** boutique, meters to beach: 500, pets are allowed, underground parking.

Swimming pool: swimming pool.

Other: CCTV, security.