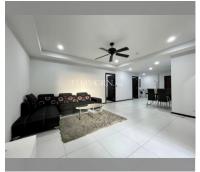

aya

## **B** 5,900,000

## **UNIT PARAMETERS:**

| UID                | FS-228310        |
|--------------------|------------------|
| quota              | foreign quota    |
| type               | 2 bedroom        |
| size               | 74m²             |
| floor              | 5                |
| view               | partial sea view |
| quality            | not chosen       |
| transfer fee payer | 50/50            |



| district    | Pratumnak     |
|-------------|---------------|
| buildings   | 2             |
| floors      | 7             |
| built in    | 2009          |
| maintenance | ß 35,520/year |

## **FACILITIES:**

**General information:** boutique, meters to beach: 500, pets are allowed, underground parking.

Swimming pool: swimming pool.

Other: CCTV, security.