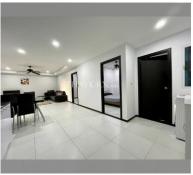

Condo for sale 2 bedroom 74 m<sup>2</sup> in Siam Oriental Twins, Pattaya

## **UNIT PARAMETERS:**

| UID                | FS-228310        |
|--------------------|------------------|
| quota              | foreign quota    |
| type               | 2 bedroom        |
| size               | 74m²             |
| floor              | 5                |
| view               | partial sea view |
| quality            | not chosen       |
| transfer fee payer | 50/50            |