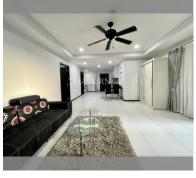

Condo for sale 2 bedroom 74 m<sup>2</sup> in Siam Oriental Twins, Pattaya

## **UNIT PARAMETERS:**

| UID                | FS-228310        |
|--------------------|------------------|
| quota              | foreign quota    |
| type               | 2 bedroom        |
| size               | 74m²             |
| floor              | 5                |
| view               | partial sea view |
| quality            | not chosen       |
| transfer fee payer | 50/50            |