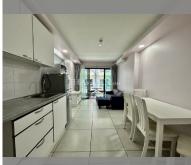

Condo for sale 1 bedroom 37 m<sup>2</sup> in Siam Oriental Tropical Garden, Pattaya

## **UNIT PARAMETERS:**

| UID            | FS-228309         |
|----------------|-------------------|
| quota          | company ownership |
| type           | 1 bedroom         |
| size           | 37m²              |
| floor          | 4                 |
| view           | city view         |
| quality        | good              |
| online viewing | on                |
| exclusive      | on                |