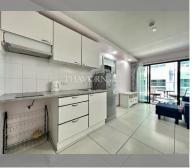

Condo for sale 1 bedroom 37 m<sup>2</sup> in Siam Oriental Tropical Garden, Pattaya

## **UNIT PARAMETERS:**

| UID            | FS-228309         |
|----------------|-------------------|
| quota          | company ownership |
| type           | 1 bedroom         |
| size           | 37m²              |
| floor          | 4                 |
| view           | city view         |
| quality        | good              |
| online viewing | on                |
| exclusive      | on                |