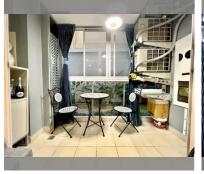

### UNIT PARAMETERS:

**PROJECT PARAMETERS:** 

| UID                | FS-228307        |
|--------------------|------------------|
| quota              | foreign quota    |
| type               | 1 bedroom        |
| size               | 42m <sup>2</sup> |
| floor              | 1                |
| view               | garden view      |
| transfer fee payer | 50/50            |