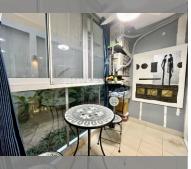

### UNIT PARAMETERS:

**PROJECT PARAMETERS:** 

| UID                | FS-228307        |
|--------------------|------------------|
| quota              | foreign quota    |
| type               | 1 bedroom        |
| size               | 42m <sup>2</sup> |
| floor              | 1                |
| view               | garden view      |
| transfer fee payer | 50/50            |