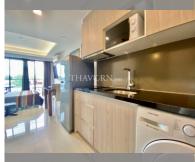

Condo for sale studio 25 m<sup>2</sup> in Laguna Beach Resort 2, Pattaya

## **UNIT PARAMETERS:**

| UID                | FS-228289     |
|--------------------|---------------|
| quota              | foreign quota |
| type               | studio        |
| size               | 25m²          |
| floor              | 3             |
| view               | city view     |
| transfer fee payer | 50/50         |