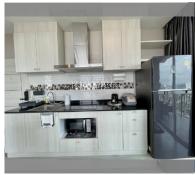

Condo for sale 1 bedroom 42 m<sup>2</sup> in The Grand Jomtien, Pattaya

## **UNIT PARAMETERS:**

| UID                | FS-228262              |
|--------------------|------------------------|
| quota              | thai quota             |
| type               | 1 bedroom              |
| size               | 42m²                   |
| floor              | 22                     |
| view               | sea view               |
| quality            | not chosen             |
| transfer fee payer | Seller and Buyer 50/50 |