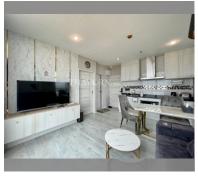

Condo for sale 1 bedroom 42 m<sup>2</sup> in The Grand Jomtien, Pattaya

## **UNIT PARAMETERS:**

| UID                | FS-228262              |
|--------------------|------------------------|
| quota              | thai quota             |
| type               | 1 bedroom              |
| size               | 42m²                   |
| floor              | 22                     |
| view               | sea view               |
| quality            | not chosen             |
| transfer fee payer | Seller and Buyer 50/50 |