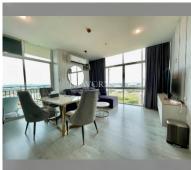

Condo for sale 1 bedroom 42 m<sup>2</sup> in The Grand Jomtien, Pattaya

## **UNIT PARAMETERS:**

| UID                | FS-228262              |
|--------------------|------------------------|
| quota              | thai quota             |
| type               | 1 bedroom              |
| size               | 42m²                   |
| floor              | 22                     |
| view               | sea view               |
| quality            | not chosen             |
| transfer fee payer | Seller and Buyer 50/50 |