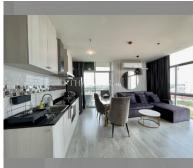

Condo for sale 1 bedroom 42 m<sup>2</sup> in The Grand Jomtien, Pattaya

## **UNIT PARAMETERS:**

| UID                | FS-228262              |
|--------------------|------------------------|
| quota              | thai quota             |
| type               | 1 bedroom              |
| size               | 42m²                   |
| floor              | 22                     |
| view               | sea view               |
| quality            | not chosen             |
| transfer fee payer | Seller and Buyer 50/50 |