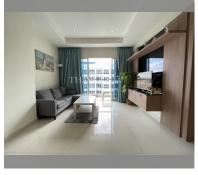

Condo for sale 1 bedroom 43 m<sup>2</sup> in Nam Talay Condominium, Pattaya

## **UNIT PARAMETERS:**

| UID                | FS-228031              |
|--------------------|------------------------|
| quota              | thai quota             |
| type               | 1 bedroom              |
| size               | 43m²                   |
| floor              | 12                     |
| view               | pool view              |
| transfer fee payer | Seller and Buyer 50/50 |