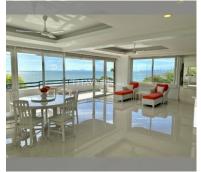

# **THAVORN ASIA PROPERTY**

Condo for sale 2 bedroom 200 m<sup>2</sup> in Sunset height, Pattaya

## ₿ 16,800,000

## UNIT PARAMETERS:

| UID                | FS-228029         |
|--------------------|-------------------|
| quota              | foreign quota     |
| type               | 2 bedroom         |
| size               | 200m <sup>2</sup> |
| floor              | 3                 |
| view               | sea view          |
| quality            | not chosen        |
| transfer fee payer | 50/50             |