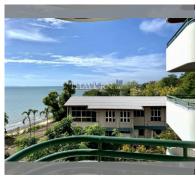

## UNIT PARAMETERS:

| UID                | FS-228029         |
|--------------------|-------------------|
| quota              | foreign quota     |
| type               | 2 bedroom         |
| size               | 200m <sup>2</sup> |
| floor              | 3                 |
| view               | sea view          |
| quality            | not chosen        |
| transfer fee payer | 50/50             |

### PROJECT PARAMETERS:

| district  | Na Jomtien |
|-----------|------------|
| buildings | 1          |
| floors    | 22         |
| built in  | 1999       |

## FACILITIES:

General information: highrise, meters to beach: 10, minutes to beach: 1, multy-level parking.

Swimming pool: swimming pool, jacuzzi. Chill zone: chill zone, garden.

Health zone: gym.

**Other:** reception, lobby, kids playgarden, CCTV, security.