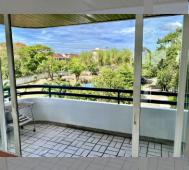

## UNIT PARAMETERS:

| UID                | FS-228029         |
|--------------------|-------------------|
| quota              | foreign quota     |
| type               | 2 bedroom         |
| size               | 200m <sup>2</sup> |
| floor              | 3                 |
| view               | sea view          |
| quality            | not chosen        |
| transfer fee payer | 50/50             |

## FACILITIES:

General information: highrise, meters to beach: 10, minutes to beach: 1, multy-level parking.

Swimming pool: swimming pool, jacuzzi. Chill zone: chill zone, garden.

Health zone: gym.

**Other:** reception, lobby, kids playgarden, CCTV, security.