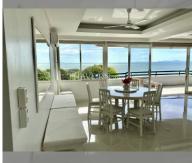

# **THAVORN ASIA PROPERTY**

Condo for sale 2 bedroom 200 m<sup>2</sup> in Sunset height, Pattaya

## UNIT PARAMETERS:

| UID                | FS-228029         |
|--------------------|-------------------|
| quota              | foreign quota     |
| type               | 2 bedroom         |
| size               | 200m <sup>2</sup> |
| floor              | 3                 |
| view               | sea view          |
| quality            | not chosen        |
| transfer fee payer | 50/50             |