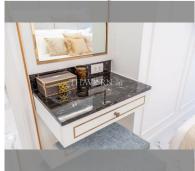

| FS-228024     |
|--------------------|---------------|
| quota              | foreign quota |
| type               | 2 bedroom     |
| size               | 64m²          |
| floor              | 10            |
| view               | city view     |
| quality            | not chosen    |
| transfer fee payer | On buyer      |



| district  | Jomtien |
|-----------|---------|
| buildings | 1       |
| floors    | 24      |
| built in  | 2023    |

## **FACILITIES:**

General information: highrise, multy-level parking, covered parking.

Swimming pool: swimming pool, kids pool, rooftop pool, infinity view, sunbathing area. Chill zone: chill zone, garden, rooftop chillout.

Health zone: gym, sauna.

Other: reception, lobby, clubhouse, kids

playgarden, CCTV, security.