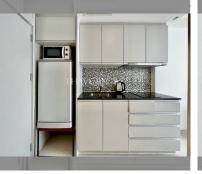

# **THAVORN ASIA PROPERTY**

Condo for sale studio 24 m<sup>2</sup> in Novana Residence, Pattaya

### UNIT PARAMETERS:

| UID                | FS-228022        |
|--------------------|------------------|
| quota              | foreign quota    |
| type               | studio           |
| size               | 24m <sup>2</sup> |
| floor              | 4                |
| view               | city view        |
| quality            | not chosen       |
| transfer fee payer | 50/50            |