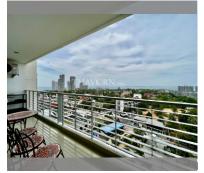

#### UNIT PARAMETERS:

| UID                | FS-228021        |
|--------------------|------------------|
| quota              | foreign quota    |
| type               | 2 bedroom        |
| size               | 72m <sup>2</sup> |
| floor              | 16               |
| view               | sea view         |
| transfer fee payer | 50/50            |

### PROJECT PARAMETERS:

| district    | Wongamat     |
|-------------|--------------|
| buildings   | 1            |
| floors      | 33           |
| built in    | 2011         |
| maintenance | ₿ 8,640/year |