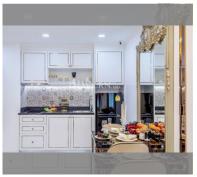

| FS-228016     |
|--------------------|---------------|
| quota              | foreign quota |
| type               | 1 bedroom     |
| size               | 32m²          |
| floor              | 5             |
| view               | sea view      |
| quality            | not chosen    |
| transfer fee payer | On buyer      |



| district  | Jomtien |
|-----------|---------|
| buildings | 1       |
| floors    | 24      |
| built in  | 2023    |

## **FACILITIES:**

General information: highrise, multy-level parking, covered parking.

Swimming pool: swimming pool, kids pool, rooftop pool, infinity view, sunbathing area. Chill zone: chill zone, garden, rooftop

chillout.

Health zone: gym, sauna.

Other: reception, lobby, clubhouse, kids

playgarden, CCTV, security.