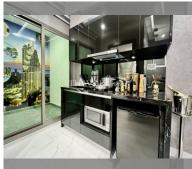

Condo for sale 1 bedroom 29 m<sup>2</sup> in Grand Solaire Pattaya, Pattaya

## **UNIT PARAMETERS:**

| UID                | FS-228015      |
|--------------------|----------------|
| quota              | foreign quota  |
| type               | 1 bedroom      |
| size               | 29m²           |
| floor              | 14             |
| view               | sea view       |
| transfer cost      | 1% change name |
| transfer fee payer | On buyer       |