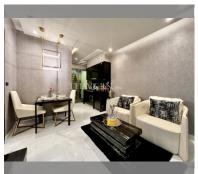

Condo for sale 1 bedroom 29 m<sup>2</sup> in Grand Solaire Pattaya, Pattaya

## **UNIT PARAMETERS:**

| UID                | FS-228015      |
|--------------------|----------------|
| quota              | foreign quota  |
| type               | 1 bedroom      |
| size               | 29m²           |
| floor              | 14             |
| view               | sea view       |
| transfer cost      | 1% change name |
| transfer fee payer | On buyer       |