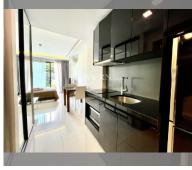

Condo for sale studio 26 m² in Club Royal, Pattaya

## **UNIT PARAMETERS:**

| UID                | FS-227865        |
|--------------------|------------------|
| quota              | foreign quota    |
| type               | studio           |
| size               | 26m²             |
| floor              | 2                |
| view               | partial sea view |
| quality            | not chosen       |
| transfer fee payer | On buyer         |
|                    |                  |