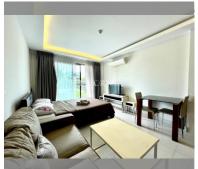

Condo for sale studio 26 m² in Club Royal, Pattaya

## **UNIT PARAMETERS:**

| UID                | FS-227865        |
|--------------------|------------------|
| quota              | foreign quota    |
| type               | studio           |
| size               | 26m²             |
| floor              | 2                |
| view               | partial sea view |
| quality            | not chosen       |
| transfer fee payer | On buyer         |
|                    |                  |