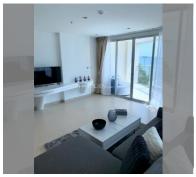

Condo for sale 1 bedroom 66 m<sup>2</sup> in Sands Condominium, Pattaya

## **UNIT PARAMETERS:**

| UID                | FS-227804           |
|--------------------|---------------------|
| quota              | thai quota          |
| type               | 1 bedroom           |
| size               | 66m²                |
| floor              | 6                   |
| view               | sea view            |
| quality            | not chosen          |
| transfer fee payer | Seller 50/ Buyer 50 |