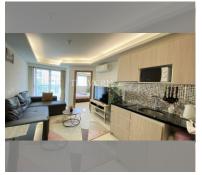

# **THAVORN ASIA PROPERTY**

Condo for sale 1 bedroom 37 m<sup>2</sup> in Laguna Beach Resort 2, Pattaya

## UNIT PARAMETERS:

| UID   | FS-227697        |
|-------|------------------|
| quota | foreign quota    |
| type  | 1 bedroom        |
| size  | 37m <sup>2</sup> |
| floor | 3                |
| view  | pool view        |