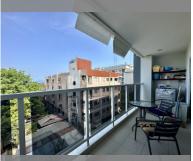

## **UNIT PARAMETERS:**

| UID                | FS-227695        |
|--------------------|------------------|
| quota              | foreign quota    |
| type               | 1 bedroom        |
| size               | 50m <sup>2</sup> |
| floor              | 5                |
| view               | partial sea view |
| quality            | not chosen       |
| transfer fee payer | 50/50            |

| district    | Pratumnak     |
|-------------|---------------|
| buildings   | 1             |
| floors      | 8             |
| built in    | 2014          |
| maintenance | B 23,400/year |