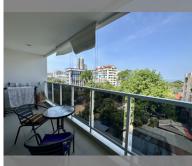

## **UNIT PARAMETERS:**

| UID                | FS-227695        |
|--------------------|------------------|
| quota              | foreign quota    |
| type               | 1 bedroom        |
| size               | 50m <sup>2</sup> |
| floor              | 5                |
| view               | partial sea view |
| quality            | not chosen       |
| transfer fee payer | 50/50            |

| district    | Pratumnak     |
|-------------|---------------|
| buildings   | 1             |
| floors      | 8             |
| built in    | 2014          |
| maintenance | B 23,400/year |