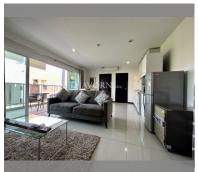

Condo for sale 1 bedroom 50 m<sup>2</sup> in Siam Oriental Elegance 2, Pattaya

## **UNIT PARAMETERS:**

| UID                | FS-227695        |
|--------------------|------------------|
| quota              | foreign quota    |
| type               | 1 bedroom        |
| size               | 50m <sup>2</sup> |
| floor              | 5                |
| view               | partial sea view |
| quality            | not chosen       |
| transfer fee payer | 50/50            |