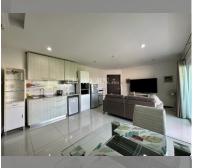

Condo for sale 1 bedroom 50 m<sup>2</sup> in Siam Oriental Elegance 2, Pattaya

## **UNIT PARAMETERS:**

| UID                | FS-227695        |
|--------------------|------------------|
| quota              | foreign quota    |
| type               | 1 bedroom        |
| size               | 50m <sup>2</sup> |
| floor              | 5                |
| view               | partial sea view |
| quality            | not chosen       |
| transfer fee payer | 50/50            |