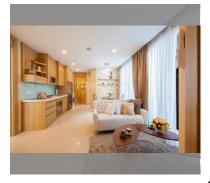

Condo for sale 1 bedroom 20 m<sup>2</sup> in Harmonia City Garden, Pattaya

## **UNIT PARAMETERS:**

| UID                | FS-224426           |
|--------------------|---------------------|
| quota              | foreign quota       |
| type               | 1 bedroom           |
| size               | 20m²                |
| floor              | 4                   |
| view               | city view           |
| quality            | not chosen          |
| transfer fee payer | seller 50/ Buyer 50 |