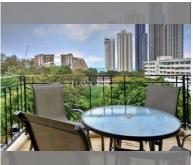

## **UNIT PARAMETERS:**

| UID                | FS-224378              |
|--------------------|------------------------|
| quota              | foreign quota          |
| type               | studio                 |
| size               | 27m²                   |
| floor              | 6                      |
| view               | sea view               |
| quality            | not chosen             |
| transfer fee payer | seller and buyer 50/50 |