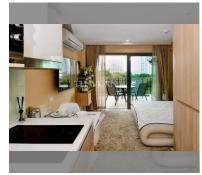

Condo for sale studio 27 m<sup>2</sup> in City Garden Tropicana, Pattaya

## **UNIT PARAMETERS:**

| UID                | FS-224378              |
|--------------------|------------------------|
| quota              | foreign quota          |
| type               | studio                 |
| size               | 27m²                   |
| floor              | 6                      |
| view               | sea view               |
| quality            | not chosen             |
| transfer fee payer | seller and buyer 50/50 |