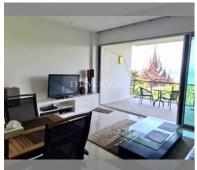

Condo for sale 2 bedroom 94 m<sup>2</sup> in The Sanctuary, Pattaya

## **UNIT PARAMETERS:**

| UID   | FS-224375     |
|-------|---------------|
| quota | foreign quota |
| type  | 2 bedroom     |
| size  | 94m²          |
| floor | 5             |
| view  | sea view      |