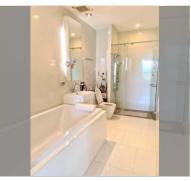

Condo for sale 2 bedroom 94 m<sup>2</sup> in The Sanctuary, Pattaya

## ₿ 10,990,000

## **UNIT PARAMETERS:**

| UID   | FS-224375     |
|-------|---------------|
| quota | foreign quota |
| type  | 2 bedroom     |
| size  | 94m²          |
| floor | 5             |
| view  | sea view      |



| district    | Wongamat      |
|-------------|---------------|
| buildings   | 5             |
| floors      | 8             |
| built in    | 2009          |
| maintenance | B 39,480/year |

## **FACILITIES:**

General information: boutique,

underground parking.

Swimming pool: swimming pool. Chill zone: chill zone, garden.

Health zone: gym, sauna.

Other: lobby, kids playgarden, CCTV,

security, minimart.