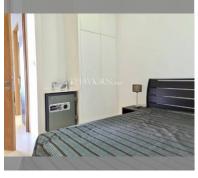

Condo for sale 2 bedroom 94 m<sup>2</sup> in The Sanctuary, Pattaya

## ₿ 10,990,000

## **UNIT PARAMETERS:**

| UID   | FS-224375     |
|-------|---------------|
| quota | foreign quota |
| type  | 2 bedroom     |
| size  | 94m²          |
| floor | 5             |
| view  | sea view      |



| district    | Wongamat      |
|-------------|---------------|
| buildings   | 5             |
| floors      | 8             |
| built in    | 2009          |
| maintenance | B 39,480/year |

## **FACILITIES:**

General information: boutique,

underground parking.

Swimming pool: swimming pool. Chill zone: chill zone, garden.

Health zone: gym, sauna.

Other: lobby, kids playgarden, CCTV,

security, minimart.