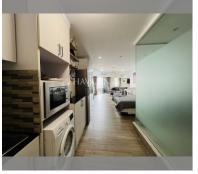

# THAVORN ASIA PROPERTY

Condo for sale studio 45 m<sup>2</sup> in Markland, Pattaya

## UNIT PARAMETERS:

| UID                | FS-224132        |
|--------------------|------------------|
| quota              | foreign quota    |
| type               | studio           |
| size               | 45m <sup>2</sup> |
| floor              | 15               |
| view               | sea view         |
| quality            | not chosen       |
| transfer fee payer | 50/50            |