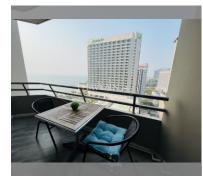

## UNIT PARAMETERS:

| UID                | FS-224132        |
|--------------------|------------------|
| quota              | foreign quota    |
| type               | studio           |
| size               | 45m <sup>2</sup> |
| floor              | 15               |
| view               | sea view         |
| quality            | not chosen       |
| transfer fee payer | 50/50            |

#### PROJECT PARAMETERS:

| district    | Central Pattaya |
|-------------|-----------------|
| buildings   | 1               |
| floors      | 27              |
| built in    | 1993            |
| maintenance | ₿ 13,500/year   |