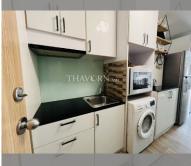

# THAVORN ASIA PROPERTY

Condo for sale studio 45 m<sup>2</sup> in Markland, Pattaya

## UNIT PARAMETERS:

| UID                | FS-224132        |
|--------------------|------------------|
| quota              | foreign quota    |
| type               | studio           |
| size               | 45m <sup>2</sup> |
| floor              | 15               |
| view               | sea view         |
| quality            | not chosen       |
| transfer fee payer | 50/50            |