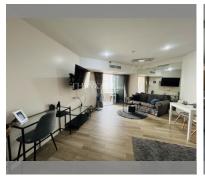

# THAVORN ASIA PROPERTY

Condo for sale studio 45 m<sup>2</sup> in Markland, Pattaya

## UNIT PARAMETERS:

| UID                | FS-224132        |
|--------------------|------------------|
| quota              | foreign quota    |
| type               | studio           |
| size               | 45m <sup>2</sup> |
| floor              | 15               |
| view               | sea view         |
| quality            | not chosen       |
| transfer fee payer | 50/50            |