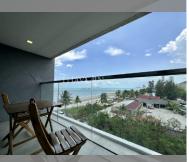

## UNIT PARAMETERS:

| UID                | FS-224116        |
|--------------------|------------------|
| quota              | foreign quota    |
| type               | 1 bedroom        |
| size               | 70m <sup>2</sup> |
| floor              | 5                |
| view               | sea view         |
| quality            | not chosen       |
| transfer fee payer | 50/50            |