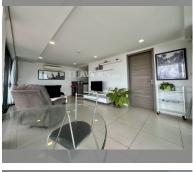

# THAVORN ASIA PROPERTY

Condo for sale 1 bedroom 70  $\mathrm{m^2}$  in Water's Edge, Pattaya

## UNIT PARAMETERS:

| UID                | FS-224116        |
|--------------------|------------------|
| quota              | foreign quota    |
| type               | 1 bedroom        |
| size               | 70m <sup>2</sup> |
| floor              | 5                |
| view               | sea view         |
| quality            | not chosen       |
| transfer fee payer | 50/50            |