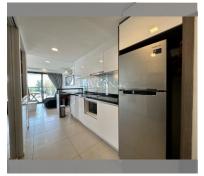

# THAVORN ASIA PROPERTY

Condo for sale 1 bedroom 70  $\mathrm{m^2}$  in Water's Edge, Pattaya

## UNIT PARAMETERS:

| UID                | FS-224116        |
|--------------------|------------------|
| quota              | foreign quota    |
| type               | 1 bedroom        |
| size               | 70m <sup>2</sup> |
| floor              | 5                |
| view               | sea view         |
| quality            | not chosen       |
| transfer fee payer | 50/50            |