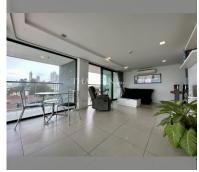

# THAVORN ASIA PROPERTY

Condo for sale 1 bedroom 70  $\mathrm{m^2}$  in Water's Edge, Pattaya

## UNIT PARAMETERS:

| UID                | FS-224116        |
|--------------------|------------------|
| quota              | foreign quota    |
| type               | 1 bedroom        |
| size               | 70m <sup>2</sup> |
| floor              | 5                |
| view               | sea view         |
| quality            | not chosen       |
| transfer fee payer | 50/50            |