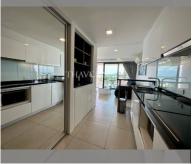

# THAVORN ASIA PROPERTY

Condo for sale 1 bedroom 70  $\mathrm{m^2}$  in Water's Edge, Pattaya

## UNIT PARAMETERS:

| UID                | FS-224116        |
|--------------------|------------------|
| quota              | foreign quota    |
| type               | 1 bedroom        |
| size               | 70m <sup>2</sup> |
| floor              | 5                |
| view               | sea view         |
| quality            | not chosen       |
| transfer fee payer | 50/50            |