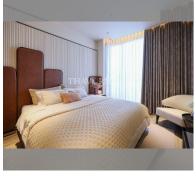

Condo for sale 2 bedroom 84 m<sup>2</sup> in Arom Jomtien, Pattaya

## ₿ 17,000,000

## **UNIT PARAMETERS:**

| UID   | FS-224109     |
|-------|---------------|
| quota | foreign quota |
| type  | 2 bedroom     |
| size  | 84m²          |
| floor | _             |
| view  | sea view      |
|       |               |



| district    | Jomtien       |
|-------------|---------------|
| buildings   | 2             |
| floors      | 45            |
| built in    | 2026          |
| maintenance | ₿ 70,560/year |

## **FACILITIES:**

**General information:** highrise, multy-level parking.

Swimming pool: swimming pool, infinity view.

**Chill zone:** chill zone, garden, rooftop chillout.

Health zone: gym, SPA.

Other: reception, lobby, kids playgarden,

CCTV, security.