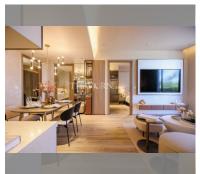

Condo for sale 2 bedroom 84 m<sup>2</sup> in Arom Jomtien, Pattaya

## **UNIT PARAMETERS:**

| UID   | FS-224109     |
|-------|---------------|
| quota | foreign quota |
| type  | 2 bedroom     |
| size  | 84m²          |
| floor | _             |
| view  | sea view      |
|       |               |