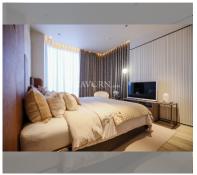

Condo for sale 2 bedroom 84 m<sup>2</sup> in Arom Jomtien, Pattaya

## ₿ 17,000,000

## **UNIT PARAMETERS:**

| UID   | FS-224109     |
|-------|---------------|
| quota | foreign quota |
| type  | 2 bedroom     |
| size  | 84m²          |
| floor | _             |
| view  | sea view      |
|       |               |



| district    | Jomtien       |
|-------------|---------------|
| buildings   | 2             |
| floors      | 45            |
| built in    | 2026          |
| maintenance | ₿ 70,560/year |

## **FACILITIES:**

**General information:** highrise, multy-level parking.

Swimming pool: swimming pool, infinity view.

**Chill zone:** chill zone, garden, rooftop chillout.

Health zone: gym, SPA.

Other: reception, lobby, kids playgarden,

CCTV, security.