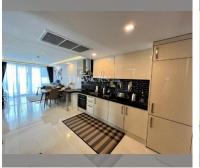

Condo for sale 2 bedroom 69 m<sup>2</sup> in Grand Avenue Pattaya Residence, Pattaya

## **UNIT PARAMETERS:**

| UID                | FS-223981         |
|--------------------|-------------------|
| quota              | foreign quota     |
| type               | 2 bedroom         |
| size               | 69m²              |
| floor              | High floor        |
| view               | pool view         |
| transfer fee payer | Transfer on buyer |