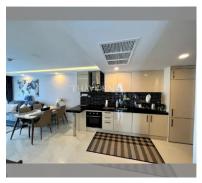

Condo for sale 2 bedroom 69 m<sup>2</sup> in Grand Avenue Pattaya Residence, Pattaya

## **UNIT PARAMETERS:**

| UID                | FS-223981         |
|--------------------|-------------------|
| quota              | foreign quota     |
| type               | 2 bedroom         |
| size               | 69m²              |
| floor              | High floor        |
| view               | pool view         |
| transfer fee payer | Transfer on buyer |