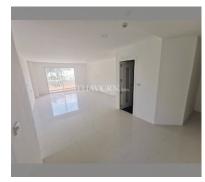

Condo for sale 1 bedroom 67.6 m<sup>2</sup> in Jada Beach, Pattaya

## **UNIT PARAMETERS:**

| UID                | FS-223980          |
|--------------------|--------------------|
| quota              | foreign quota      |
| type               | 1 bedroom          |
| size               | 67.6m <sup>2</sup> |
| floor              | 1                  |
| view               | pool view          |
| transfer fee payer | 50/50              |