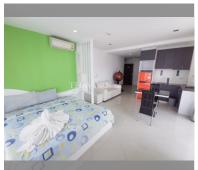

Condo for sale studio 36.55 m<sup>2</sup> in Jada Beach, Pattaya

## **UNIT PARAMETERS:**

| UID                | FS-223979           |
|--------------------|---------------------|
| quota              | foreign quota       |
| type               | studio              |
| size               | 36.55m <sup>2</sup> |
| floor              | G                   |
| view               | garden view         |
| transfer fee payer | 50/50               |

## **FACILITIES:**

General information: lowrise, open parking. Swimming pool: swimming pool, pool bar . Health zone: gym.

Other: games room, CCTV, security.