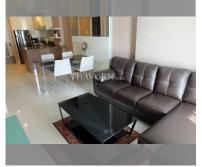

# **THAVORN ASIA PROPERTY**

Condo for sale 2 bedroom 66 m<sup>2</sup> in Apus Pattaya, Pattaya

## UNIT PARAMETERS:

| UID                | FS-223977        |
|--------------------|------------------|
| quota              | thai quota       |
| type               | 2 bedroom        |
| size               | 66m <sup>2</sup> |
| floor              | 5                |
| view               | pool view        |
| transfer fee payer | 50/50            |