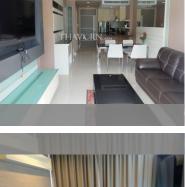

# **THAVORN ASIA PROPERTY**

Condo for sale 2 bedroom 66 m<sup>2</sup> in Apus Pattaya, Pattaya

## UNIT PARAMETERS:

| UID                | FS-223977        |
|--------------------|------------------|
| quota              | thai quota       |
| type               | 2 bedroom        |
| size               | 66m <sup>2</sup> |
| floor              | 5                |
| view               | pool view        |
| transfer fee payer | 50/50            |