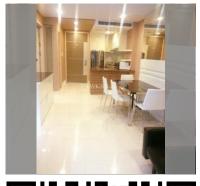

# **THAVORN ASIA PROPERTY**

Condo for sale 2 bedroom 66 m<sup>2</sup> in Apus Pattaya, Pattaya

## UNIT PARAMETERS:

| UID                | FS-223977        |
|--------------------|------------------|
| quota              | thai quota       |
| type               | 2 bedroom        |
| size               | 66m <sup>2</sup> |
| floor              | 5                |
| view               | pool view        |
| transfer fee payer | 50/50            |