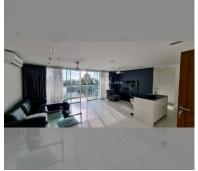

Condo for sale 2 bedroom 89 m<sup>2</sup> in The View cosy beach, Pattaya

## **UNIT PARAMETERS:**

| UID                | FS-223947     |
|--------------------|---------------|
| quota              | foreign quota |
| type               | 2 bedroom     |
| size               | 89m²          |
| floor              | 3             |
| view               | sea view      |
| transfer fee payer | 50/50         |