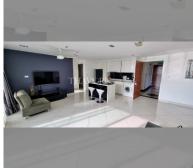

Condo for sale 2 bedroom 89 m<sup>2</sup> in The View cosy beach, Pattaya

## **UNIT PARAMETERS:**

| UID                | FS-223947     |
|--------------------|---------------|
| quota              | foreign quota |
| type               | 2 bedroom     |
| size               | 89m²          |
| floor              | 3             |
| view               | sea view      |
| transfer fee payer | 50/50         |