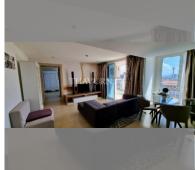

Condo for sale 1 bedroom 70 m<sup>2</sup> in The Cliff, Pattaya

## **UNIT PARAMETERS:**

| UID                | FS-223945     |
|--------------------|---------------|
| quota              | foreign quota |
| type               | 1 bedroom     |
| size               | 70m²          |
| floor              | 13            |
| view               | sea view      |
| quality            | not chosen    |
| transfer fee payer | 50/50         |