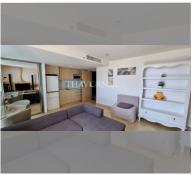

Condo for sale 1 bedroom 70 m<sup>2</sup> in The Cliff, Pattaya

## **UNIT PARAMETERS:**

| UID                | FS-223945     |
|--------------------|---------------|
| quota              | foreign quota |
| type               | 1 bedroom     |
| size               | 70m²          |
| floor              | 13            |
| view               | sea view      |
| quality            | not chosen    |
| transfer fee payer | 50/50         |