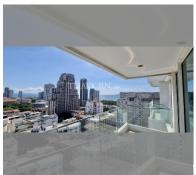

Condo for sale 1 bedroom 70 m<sup>2</sup> in The Cliff, Pattaya

## **UNIT PARAMETERS:**

| UID                | FS-223945     |
|--------------------|---------------|
| quota              | foreign quota |
| type               | 1 bedroom     |
| size               | 70m²          |
| floor              | 13            |
| view               | sea view      |
| quality            | not chosen    |
| transfer fee payer | 50/50         |