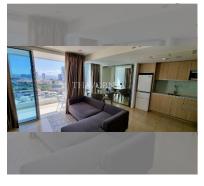

Condo for sale 1 bedroom 70 m<sup>2</sup> in The Cliff, Pattaya

## **UNIT PARAMETERS:**

| UID                | FS-223945     |
|--------------------|---------------|
| quota              | foreign quota |
| type               | 1 bedroom     |
| size               | 70m²          |
| floor              | 13            |
| view               | sea view      |
| quality            | not chosen    |
| transfer fee payer | 50/50         |