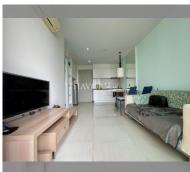

Condo for sale 1 bedroom 37 m<sup>2</sup> in Atlantis Condo Resort, Pattaya

## **UNIT PARAMETERS:**

| FS-223941              |
|------------------------|
| foreign quota          |
| 1 bedroom              |
| 37m²                   |
| 5                      |
| city view              |
| excellent              |
| furniture, kitchen     |
| appliances             |
| on                     |
| Seller and Buyer 50/50 |
| on                     |
|                        |