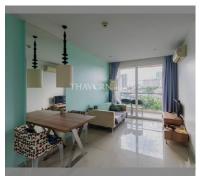

Condo for sale 1 bedroom 37 m<sup>2</sup> in Atlantis Condo Resort, Pattaya

## **UNIT PARAMETERS:**

| FS-223941              |
|------------------------|
| foreign quota          |
| 1 bedroom              |
| 37m²                   |
| 5                      |
| city view              |
| excellent              |
| furniture, kitchen     |
| appliances             |
| on                     |
| Seller and Buyer 50/50 |
| on                     |
|                        |