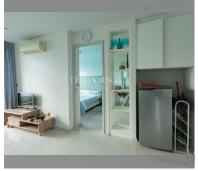

Condo for sale 1 bedroom 37 m<sup>2</sup> in Atlantis Condo Resort, Pattaya

## **UNIT PARAMETERS:**

| FS-223941              |
|------------------------|
| foreign quota          |
| 1 bedroom              |
| 37m²                   |
| 5                      |
| city view              |
| excellent              |
| furniture, kitchen     |
| appliances             |
| on                     |
| Seller and Buyer 50/50 |
| on                     |
|                        |