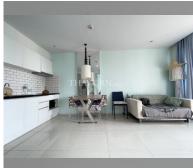

Condo for sale 1 bedroom 37 m<sup>2</sup> in Atlantis Condo Resort, Pattaya

## **UNIT PARAMETERS:**

| FS-223941              |
|------------------------|
| foreign quota          |
| 1 bedroom              |
| 37m²                   |
| 5                      |
| city view              |
| excellent              |
| furniture, kitchen     |
| appliances             |
| on                     |
| Seller and Buyer 50/50 |
| on                     |
|                        |