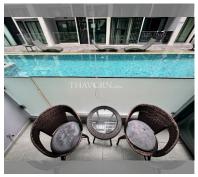

## **FACILITIES:**

General information: resort, meters to beach: 500, minutes to beach: 5, pets are allowed, underground parking.

Swimming pool: swimming pool, kids pool.

Health zone: gym.

Other: reception, CCTV, security.