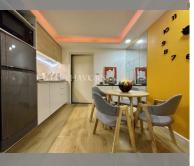

Condo for sale 1 bedroom 37.6 m<sup>2</sup> in Siam Oriental Tropical Garden, Pattaya

## **UNIT PARAMETERS:**

| UID                | FS-223830          |
|--------------------|--------------------|
| quota              | foreign quota      |
| type               | 1 bedroom          |
| size               | 37.6m <sup>2</sup> |
| floor              | 1                  |
| view               | pool access        |
| quality            | not chosen         |
| online viewing     | on                 |
| transfer fee payer | 50/50              |
| exclusive          | on                 |
|                    |                    |