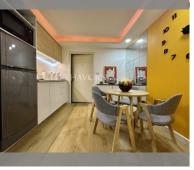

Condo for sale 1 bedroom 37.6 m<sup>2</sup> in Siam Oriental Tropical Garden, Pattaya

## **UNIT PARAMETERS:**

| UID                | FS-223830          |
|--------------------|--------------------|
| quota              | foreign quota      |
| type               | 1 bedroom          |
| size               | 37.6m <sup>2</sup> |
| floor              | 1                  |
| view               | pool access        |
| quality            | not chosen         |
| online viewing     | on                 |
| transfer fee payer | 50/50              |
| exclusive          | on                 |
|                    |                    |