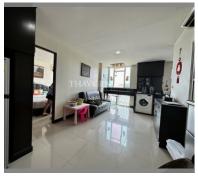

Condo for sale 1 bedroom 44 m<sup>2</sup> in Life Vela Casa, Pattaya

## **UNIT PARAMETERS:**

| UID                | FS-223749     |
|--------------------|---------------|
| quota              | foreign quota |
| type               | 1 bedroom     |
| size               | 44m²          |
| floor              | 6             |
| view               | city view     |
| quality            | not chosen    |
| online viewing     | on            |
| transfer fee payer | 50/50         |
| exclusive          | on            |