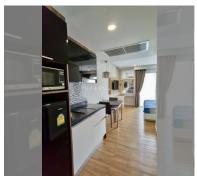

Condo for sale studio 26 m<sup>2</sup> in Dusit Grand Park, Pattaya

## **UNIT PARAMETERS:**

| UID                | FS-223740     |
|--------------------|---------------|
| quota              | foreign quota |
| type               | studio        |
| size               | 26m²          |
| floor              | 7             |
| view               | city view     |
| quality            | not chosen    |
| transfer fee payer | 50/50         |
|                    |               |