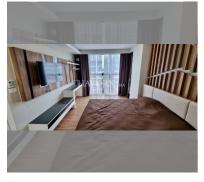

Condo for sale 2 bedroom 63 m<sup>2</sup> in Dusit Grand Park, Pattaya

## **UNIT PARAMETERS:**

| UID                | FS-223739     |
|--------------------|---------------|
| quota              | foreign quota |
| type               | 2 bedroom     |
| size               | 63m²          |
| floor              | 6             |
| view               | pool view     |
| transfer cost      | 200000        |
| transfer fee payer | 50/50         |