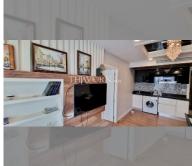

Condo for sale 2 bedroom 63 m<sup>2</sup> in Dusit Grand Park, Pattaya

## **UNIT PARAMETERS:**

| UID                | FS-223739     |
|--------------------|---------------|
| quota              | foreign quota |
| type               | 2 bedroom     |
| size               | 63m²          |
| floor              | 6             |
| view               | pool view     |
| transfer cost      | 200000        |
| transfer fee payer | 50/50         |