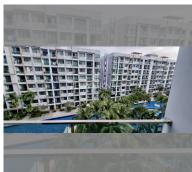

## **UNIT PARAMETERS:**

| UID                | FS-223739     |
|--------------------|---------------|
| quota              | foreign quota |
| type               | 2 bedroom     |
| size               | 63m²          |
| floor              | 6             |
| view               | pool view     |
| transfer cost      | 200000        |
| transfer fee payer | 50/50         |

## **FACILITIES:**

General information: resort, meters to beach: 500, minutes to beach: 10, underground parking, open parking.

Swimming pool: swimming pool, kids pool, water slides, waterfall, jacuzzi.

Chill zone: chill zone, garden.