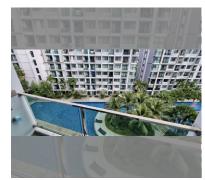

## **UNIT PARAMETERS:**

| UID                | FS-223739     |
|--------------------|---------------|
| quota              | foreign quota |
| type               | 2 bedroom     |
| size               | 63m²          |
| floor              | 6             |
| view               | pool view     |
| transfer cost      | 200000        |
| transfer fee payer | 50/50         |

## **FACILITIES:**

General information: resort, meters to beach: 500, minutes to beach: 10, underground parking, open parking.

Swimming pool: swimming pool, kids pool, water slides, waterfall, jacuzzi.

Chill zone: chill zone, garden.