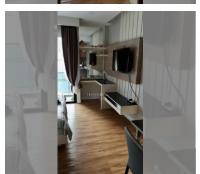

Condo for sale studio 26 m<sup>2</sup> in Dusit Grand Park, Pattaya

## **UNIT PARAMETERS:**

| UID                | FS-223737     |
|--------------------|---------------|
| quota              | foreign quota |
| type               | studio        |
| size               | 26m²          |
| floor              | 2             |
| view               | city view     |
| transfer cost      |               |
| transfer fee payer | On Buyer      |
| additional cost    |               |
|                    |               |