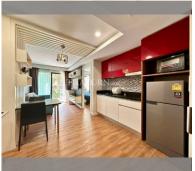

Condo for sale 1 bedroom 35 m<sup>2</sup> in Dusit Grand Park, Pattaya

## **UNIT PARAMETERS:**

| UID                | FS-223736     |
|--------------------|---------------|
| quota              | foreign quota |
| type               | 1 bedroom     |
| size               | 35m²          |
| floor              | 3             |
| view               | city view     |
| quality            | not chosen    |
| transfer fee payer | By buyer      |