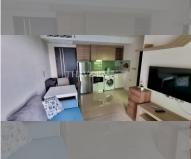

# **THAVORN ASIA PROPERTY**

Condo for sale 1 bedroom 35 m<sup>2</sup> in Dusit Grand Condo View, Pattaya

## UNIT PARAMETERS:

| UID                | FS-220542        |
|--------------------|------------------|
| quota              | foreign quota    |
| type               | 1 bedroom        |
| size               | 35m <sup>2</sup> |
| floor              | 20               |
| view               | sea view         |
| quality            | not chosen       |
| transfer fee payer | 50/50            |