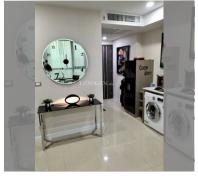

Condo for sale 1 bedroom 45 m<sup>2</sup> in Dusit Grand Condo View, Pattaya

## **UNIT PARAMETERS:**

| UID                | FS-220541     |
|--------------------|---------------|
| quota              | foreign quota |
| type               | 1 bedroom     |
| size               | 45m²          |
| floor              | 18            |
| view               | sea view      |
| transfer fee payer | 50/50         |