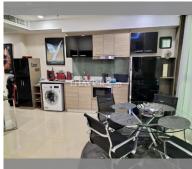

Condo for sale 1 bedroom 45 m<sup>2</sup> in Dusit Grand Condo View, Pattaya

## **UNIT PARAMETERS:**

| UID                | FS-220541     |
|--------------------|---------------|
| quota              | foreign quota |
| type               | 1 bedroom     |
| size               | 45m²          |
| floor              | 18            |
| view               | sea view      |
| transfer fee payer | 50/50         |