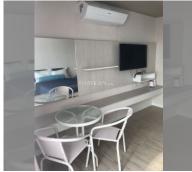

0,000

## **UNIT PARAMETERS:**

| FS-220186     |
|---------------|
| foreign quota |
| studio        |
| 27m²          |
| 6             |
| sea view      |
| 50/50         |
|               |



| district    | Jomtien       |
|-------------|---------------|
| buildings   | 7             |
| floors      | 8             |
| built in    | 2016          |
| maintenance | ₿ 12,960/year |

## **FACILITIES:**

General information: resort, meters to beach: 700, minutes to beach: 7, shuttle bus, underground parking, open parking.

Swimming pool: swimming pool, kids pool, water slides, waterfall, jacuzzi, pool bar.

Chill zone: chill zone, garden.

Health zone: gym, sauna, massage.

Other: reception, lobby, clubhouse, meeting

room, games room, CCTV, security, minimart, laundry, room service.