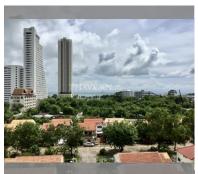

530,000

## **UNIT PARAMETERS:**

| FS-220186     |
|---------------|
| foreign quota |
| studio        |
| 27m²          |
| 6             |
| sea view      |
| 50/50         |
|               |



| district    | Jomtien       |
|-------------|---------------|
| buildings   | 7             |
| floors      | 8             |
| built in    | 2016          |
| maintenance | ₿ 12,960/year |

## **FACILITIES:**

General information: resort, meters to beach: 700, minutes to beach: 7, shuttle bus, underground parking, open parking.

Swimming pool: swimming pool, kids pool, water slides, waterfall, jacuzzi, pool bar.

Chill zone: chill zone, garden.

Health zone: gym, sauna, massage.

Other: reception, lobby, clubhouse, meeting

room, games room, CCTV, security, minimart, laundry, room service.