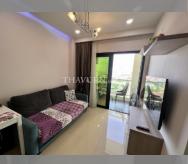

# **THAVORN ASIA PROPERTY**

Condo for sale 1 bedroom 35 m<sup>2</sup> in Dusit Grand Condo View, Pattaya

### UNIT PARAMETERS:

| UID                | FS-220153        |
|--------------------|------------------|
| quota              | foreign quota    |
| type               | 1 bedroom        |
| size               | 35m <sup>2</sup> |
| floor              | 19               |
| view               | sea view         |
| quality            | not chosen       |
| transfer fee payer | On Buyer         |