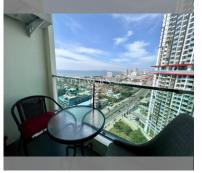

### UNIT PARAMETERS:

| UID                | FS-220153        |
|--------------------|------------------|
| quota              | foreign quota    |
| type               | 1 bedroom        |
| size               | 35m <sup>2</sup> |
| floor              | 19               |
| view               | sea view         |
| quality            | not chosen       |
| transfer fee payer | On Buyer         |