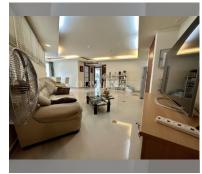

Condo for sale 2 bedroom 98 m<sup>2</sup> in City Garden Pattaya, Pattaya

## **UNIT PARAMETERS:**

| UID     | FS-216150  |
|---------|------------|
| quota   | thai quota |
| type    | 2 bedroom  |
| size    | 98m²       |
| floor   | 1          |
| view    | pool view  |
| quality | not chosen |
|         |            |