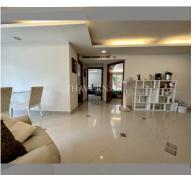

Condo for sale 2 bedroom 98 m<sup>2</sup> in City Garden Pattaya, Pattaya

## **UNIT PARAMETERS:**

| UID     | FS-216150  |
|---------|------------|
| quota   | thai quota |
| type    | 2 bedroom  |
| size    | 98m²       |
| floor   | 1          |
| view    | pool view  |
| quality | not chosen |
|         |            |