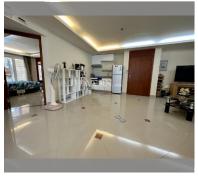

Condo for sale 2 bedroom 98 m<sup>2</sup> in City Garden Pattaya, Pattaya

## **UNIT PARAMETERS:**

| UID     | FS-216150  |
|---------|------------|
| quota   | thai quota |
| type    | 2 bedroom  |
| size    | 98m²       |
| floor   | 1          |
| view    | pool view  |
| quality | not chosen |
|         |            |