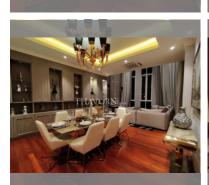

## **THAVORN ASIA PROPERTY**

Condo for sale 2 bedroom 405 m<sup>2</sup> in 888 Villa Park Condominium, Pattaya

## UNIT PARAMETERS:

| UID                | FS-213383         |
|--------------------|-------------------|
| quota              | foreign quota     |
| type               | 2 bedroom         |
| size               | 405m <sup>2</sup> |
| floor              | 1                 |
| view               | city view         |
| transfer fee payer | 50/50             |