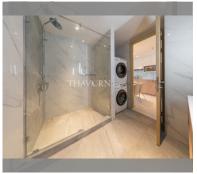

## **UNIT PARAMETERS:**

| UID                | FS-213381          |
|--------------------|--------------------|
| quota              | foreign quota      |
| type               | 2 bedroom          |
| size               | 58.5m <sup>2</sup> |
| floor              | 22                 |
| view               | city view          |
| transfer fee payer | 50/50              |